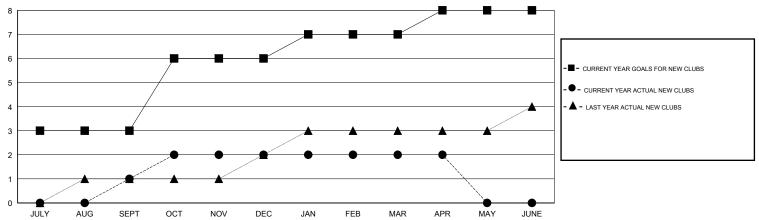

|            |            |         |
|------------------------------|---|---|---------|----------|-------------------------------|------------|------------|------------|---------|
|                              |   |   |         |          |                               |            |            |            | QUARTER |
| JULY/AUG/SEPT                | 3 | 1 | 1<br>23 | 0<br>-22 | JULY/AUG/SEPT                 | 125<br>125 | 105<br>177 | 137<br>603 |         |
| OCT/NOV/DEC  JAN/FEB/MAR     | 1 | 0 | 2       | -22      | OCT/NOV/DEC JAN/FEB/MAR       | 25         | 225        | 212        |         |
| APR/MAY/JUNE                 | 1 | 0 | 0       | 0        | APR/MAY/JUNE                  | 25         | 47         | 49         |         |

## GOALS AND ACTUAL NEW CLUBS CUMULATIVE



## GOALS AND ACTUAL MEMBERS CUMULATIVE



| -■- CURRENT YEAR GOALS FOR NEW    |
|-----------------------------------|
| MEMBERS                           |
| - ● - CURRENT YEAR ACTUAL MEMBERS |
| - ▲ - LAST YEAR ACTUAL MEMBERS    |
|                                   |
|                                   |
|                                   |
|                                   |
|                                   |
|                                   |

| DROPPED CLUBS: 26 |       |
|-------------------|-------|
| DROPPED MEMBERS   |       |
| DECEASED          | 13    |
| CLUB CANCELLED    | 625   |
| OTHER             | 363   |
| TOTAL             | 1,001 |

| 84 CLUBS OF 146 ADDED 1 OR MORE<br>NEW MEMBERS | GENDER DISTRIBU<br>MALE<br>FEMALE     | TION<br>3,771 (87.66%)<br>531 (12.3