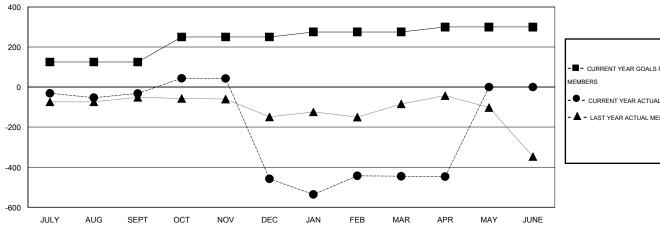

## GOALS AND ACTUAL MEMBERS CUMULATIVE

| -■- CURRENT YEAR GOALS FOR NEW    |
|-----------------------------------|
| MEMBERS                           |
| - ● - CURRENT YEAR ACTUAL MEMBERS |
| - ▲ - LAST YEAR ACTUAL MEMBERS    |
|                                   |
|                                   |
|                                   |
|                                   |
|                                   |
|                                   |